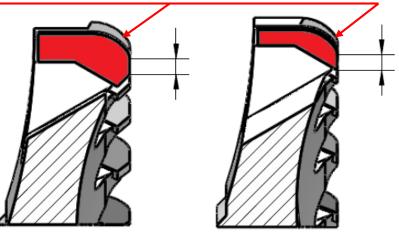

**Double-Radius.** The primary radius creates a robust profile for hogging, while the secondary radius protects the cutting area responsable for edge finishing.

Primary radius

Secondary radius

15

Same-Shape. Xero8<sup>™</sup> have PCD

diamond tips specifically designed to maintain the **Double-Radius** geometry - identically - from new through to the last service cycle, giving you the same performance and tool-life throughout the multiple service cycles of the hogger.