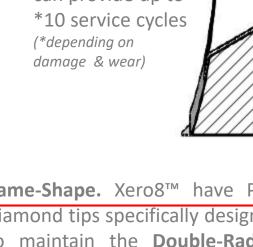

Quick-Flow. Dust evacutation gullets are milled into the tool body, helping to remove dust and avoid premature dulling of the cutting edge.

> 6mm tip height can provide up to \*10 service cycles (\*depending on damage & wear)

**Double-Radius.** The primary radius creates a robust profile for hogging, while the secondary radius protects the cutting area responsable for edge finishing.

Primary radius

Secondary radius

15

Same-Shape. Xero8<sup>™</sup> have PCD