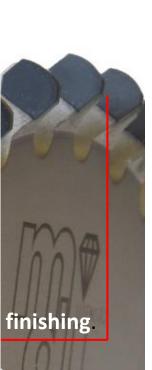

This robust tooth shape is designed to endure small foreign particles, such as metal and stone, helping to extend production runs between servicing.

**Full-Forty** PCD teeth for hogging and **finishing**.